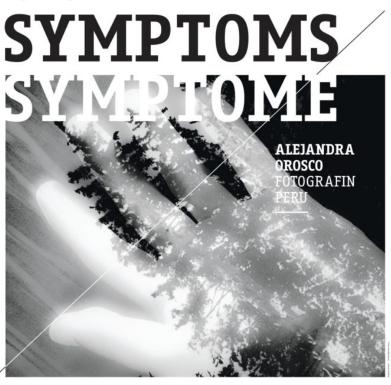

# **EXHIBITION - SYMPTOMS - ALEJANDRA OROSCO**

Climate change is often firstly associated with extreme weather events, and rising temperatures seem to affect primarily nature. We don't think much about the consequences for the human body. This is not the case for Alejandra Orosco, who during her 3-month residency in Bellwald worked on the human body's reactions to those changes. She therefore looked at stress as a general reaction to changing conditions. Stress is thus also a phenomenon affecting plants. With the help of local organic farmers, a botanist and an environmental scientist, Alejandra tried to understand how plants react to climate change.

In her exhibition *Symptoms*, she presents a series of microscopic photographs as well as portraits and landscape pictures, looking for analogies between human, plants, and their environment.