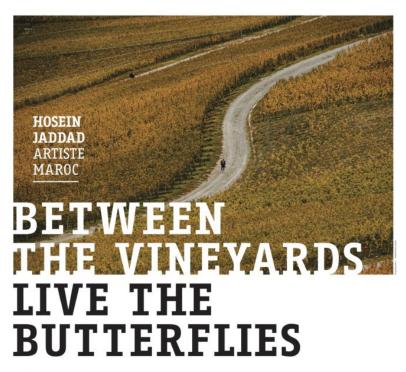

## EXHIBITION - BETWEEN THE VINEYARDS LIVE THE BUTTERFLIES - HOSEIN JADDAD

During his residency in Sierre, at Château Mercier, the Moroccan artist Hosein Jaddad became interested in the topic of agriculture and its impact on the environment. Having the opportunity to participate in grape harvest with local winemakers, he decided to develop his artistic work around the vineyard landscape, how it is being exploited, as well as the problems faced by local producers. Through his work, the artist also chose to show the biodiversity surrounding the vineyards, and to reflect on its place in a region where wine producing is predominant.