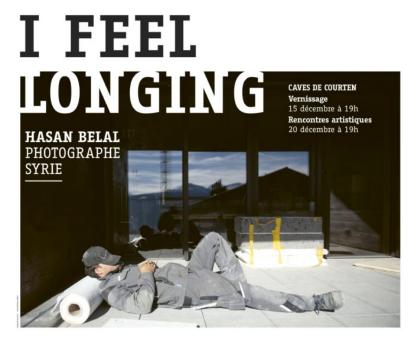

# **EXHIBITION - I FEEL LONGING -HASAN BELAL**

I feel longing is a documentary project realised by Syrian photographer Hasan Belal during his residency in Sierre as part of the SMArt program. It presents parts of lives of a group of migrants in the region. Focusing on the feeling of longing felt by these people from Ukraine, Syria and Afghanistan – with whom the artist himself can identify -, the exhibition aims to raise awareness, through the photographic medium, of the feelings of these immigrants in Switzerland. If longing, depending of the city of origin, of memories, and of the age of his subjects, is at the heart of the project, Hasan Belal also concentrates his work on daily integration of his subjects into Swiss society, shown in photographs as much artistic as documentary, bearing hope and reality.

### **Opening : 15 December, 19:00, Caves de Courten**

Presence of the artist and curator

# Artistic meetings : 20 December, 19:00, Caves de Courten

Guided tour with the photographer and curator Syrian music with Hekmat Homsi Stories in multiples languages, with the association Les Pépites d'Or, accompanied by the Armenian violonist Roza **CAVES DE COURTEN** Rue du Bourg 30 / 3960 Sierre Horaires d'ouverture: 9h à 12h et 15h à 20h