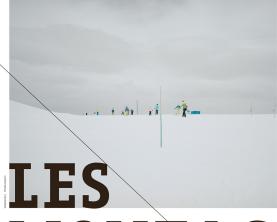

## **Exhibition - Les montagnes** mélancoliques - Langing Zhu - Monthey

The Chinese artist Langing Zhu arrived in Switzerland in March and is welcomed in Monthey by the Crochetan Theatre. After a two months immersion in the Alps her very personal and sensitive artwork - Les montagnes mélancoliques - is to be discovered from 21th Mai to 3th June 2016. Langing Zhu addresses the majestic nature with delicacy and reflection. Her vaporous pictures exhale a poetic atmosphere; mounts seem to float, untied from the ground, while the photographer plays on the visible and the invisible. Her atmospheres can sometimes remind the Chinese landscapes. Langing Zhu mixes her aesthetic search with social and environmental concerns through diverse mountain infrastructures (cable cars, electric poles, snow blowers) that generate debate. Friday 20th May at 18.30, Château de Monthey (Rue du Château 7, salle d'exposition du 1er étage) 21th May - 3th June 2016

APÉRITIF CULTUREL MERCREDI 1ER JUIN DE 18H À 20H

LANQING ZHU **PHOTOGRAPHE** CHINE

MONTAGNES COLIQUES

UNE EXPOSITION
DANS LE CADRE DU PROGRAMME

CHÂTEAU DE MONTHEY

Rue du Château 7 1870 Monthey Salle d'exposition au 1er étage

LANQING ZHU **PHOTOGRAPHE CHINE** 

MONTAGNES COLIQUES

UNE EXPOSITION
DANS LE CADRE DU PROGRAMME
sustainablemountainart.ch