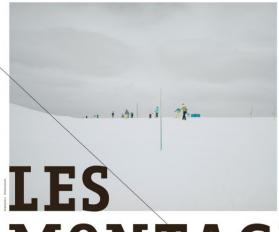

## **Exhibition - Les montagnes** mélancoliques - Langing Zhu - Monthey

The Chinese artist Langing Zhu arrived in Switzerland in March and is welcomed in Monthey by the Crochetan Theatre. After a two months immersion in the Alps her very personal and sensitive artwork - Les montagnes mélancoliques - is to be discovered from 21th Mai to 3th June 2016. Langing Zhu addresses the majestic nature with delicacy and reflection. Her vaporous pictures exhale a poetic atmosphere; mounts seem to float, untied from the ground, while the photographer plays on the visible and the invisible. Her atmospheres can sometimes remind the Chinese landscapes. Langing Zhu mixes her aesthetic search with social and environmental concerns through diverse mountain infrastructures (cable cars, electric poles, snow blowers) that generate debate. Friday 20th May at 18.30, Château de Monthey (Rue du Château 7, salle d'exposition du 1er étage) 21th May - 3th June 2016