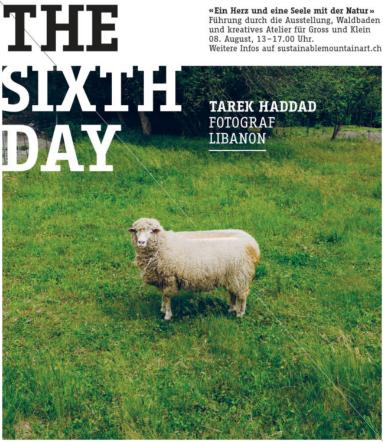

## Exhibition - The sixth day - Tarek Haddad

Maternal and cruel, elementary and unendingly complex – nature rules the world. Suddenly the human race arrives with its dreams, ambitions and all-consuming need for security. Humans subjugate their environment, model it and use fire, language, reasoning and pictures to invent and produce thousands of artefacts. They rely on nature for sustenance while exploiting it to excess, they also derive inspiration and seek refuge in nature. In other words, they consume.

Through his art, Tarek Haddad questions the seemingly tyrannical and one-sided relationship we cultivate with nature. Instead of the bleak and accusing paintings one might expect, the viewer is invited into a poetic internalised world of deceleration and contemplation.

## AUSSTELLUNG

30. JUNI BIS 15. SEPTEMBER 2019

**VERNISSAGE** SAMSTAG, 29. JUNI AB 15.00 UHR

**«Ein Herz und eine Seele mit der Natur»** Führung durch die Ausstellung, Waldbaden und kreatives Atelier für Gross und Klein 08. August, 13–17.00 Uhr.
Weitere Infos auf sustainablemountainart.ch